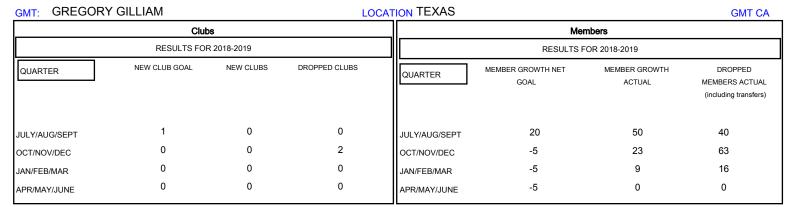

## District 2 A1

Results as of: 01/31/2019

| DROPPED CLUBS: 2  DROPPED MEMBERS |     | 27 CLUBS OF 50 ADDED 1 OR MORE NEW MEMBERS | GENDER DISTRIBUTION  MALE 875 (66.29%)  FEMALE 445 (33.71%)  Women Percentage Fiscal Year Goal: 50% |     |
|-----------------------------------|-----|--------------------------------------------|-----------------------------------------------------------------------------------------------------|-----|
| DECEASED                          | 9   | CLICK HERE FOR CUMULATIVE  MEMBERSHIP DATA | TOTAL FAMILY UNIT MEMBERS                                                                           | 181 |
| CLUB CANCELLED                    | 13  |                                            |                                                                                                     | 93  |
| OTHER                             | 97  |                                            | FAMILY MEMBERS PAYING HALF DUES                                                                     | 93  |
| TOTAL                             | 119 |                                            |                                                                                                     |     |