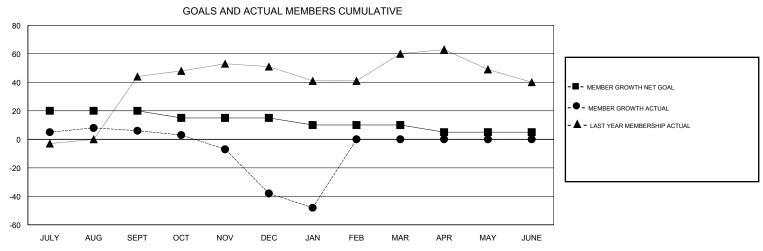

## District 2 A1

Results as of: 01/31/2019

| DROPPED CLUBS: 2  DROPPED MEMBERS |     | 27 CLUBS OF 50 ADDED 1 OR MORE NEW MEMBERS | GENDER DISTRIBUTION  MALE 875 (66.29%)  FEMALE 445 (33.71%)  Women Percentage Fiscal Year Goal: 50% |     |
|-----------------------------------|-----|--------------------------------------------|-----------------------------------------------------------------------------------------------------|-----|
| DECEASED                          | 9   | CLICK HERE FOR CUMULATIVE  MEMBERSHIP DATA | TOTAL FAMILY UNIT MEMBERS                                                                           | 181 |
| CLUB CANCELLED                    | 13  |                                            |                                                                                                     | 93  |
| OTHER                             | 97  |                                            | FAMILY MEMBERS PAYING HALF DUES                                                                     | 93  |
| TOTAL                             | 119 |                                            |                                                                                                     |     |